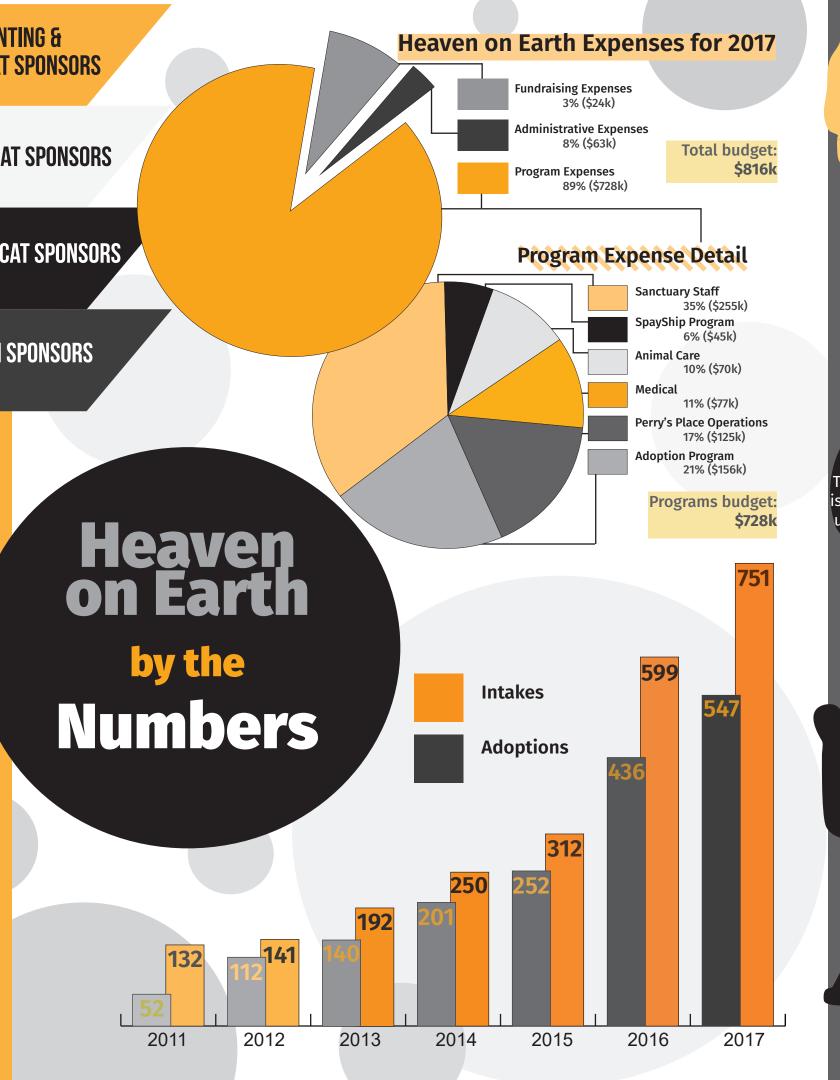

onsite apartment to additional in order to ensure a steady flow of

capacity for care. And now that we In the meantime, we are enorhave maxed out our facility, we will mously grateful to the foundabegin a modest foster program in tions, corporations, and individual 2018 to expand our capability to donors who have helped us keep save underage kittens during the up with our service growth. We have earned modest budget surpluses for the past 11 years We also project adopting out three through sound management, and times as many cats as just 4 years are proud that 89% of our budget ago, and our SpayShip transport directly supports our programs. more than 1,000 spays and neuters ted to continuing to merit your trust and confidence that donated dollars will be used to greatest

Heaven on Earth has done its part by increasing the number of cats we've rescued from the city shelters from 250 in 2014 to 751 this past year, a 300% increase in just 3 years. Heaven on Earth joined the other leaders in the cat rescue community in

By the end of 2017, the number of kittens euthanized in the LAAS system had dropped by an astounding 74%, with the number of kitten deaths decreasing to 2,003, though still 2,003 too many.

This has been accomplished as a result of the dedication and fierce resolve of our staff and adoption volunteers under the leadership of Pamela Geisel, Adoption and Admission Director since 2010.