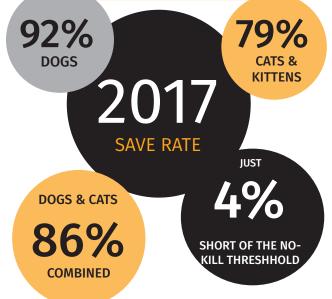

# LOS ANGELES CLOSE TO BECOMING A NO KILL CITY

In 2011, Best Friends Animal Society teamed up with Los Angeles Animal Services (LAAS) and the leading Los Angeles animal organizations to plan a bold campaign with a big goal: to end the killing of dogs and cats in LAAS shelters. That meant achieving a combined 90% save rate for both dogs and cats in L.A. city shelters for the year. The year before the launch of NKLA, the save rate for LAAS was 58% for dogs and cats combined. For dogs in L.A. city shelters in 2011, the save rate was a mediocre 71%. For cats? A dismal

Heaven on Earth has done its part by increasing the number of cats we've rescued from the city shelters from 250 in 2014 to 751 this past year, a 300% increase in just 3 years. Heaven on Earth joined the other leaders in the cat rescue community in

By the end of 2017, the number of kittens euthanized in the LAAS system had dropped by an astounding 74%, with the number of kitten deaths decreasing to 2,003, though still 2,003 too many.

This has been accomplished as a result of the dedication and fierce resolve of our staff and adoption volunteers under the leadership of Pamela Geisel, Adoption and Admission Director since 2010.