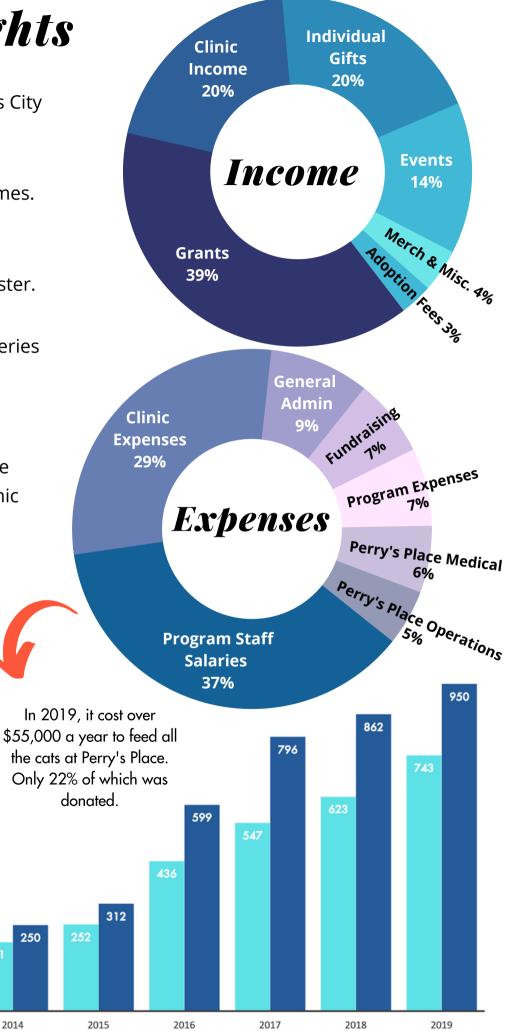

## 2019 Highlights

Pulled **950** cats from Los Angeles City and County shelters.

Adopted 743 cats into loving homes.

Sent **320** cats into foster homes, including **24** cats into hospice foster.

Facilitated **901** spay/neuter surgeries through our SpayShip program

Performed **2,101** spay/neuter surgeries for dogs and cats at the Heaven on Earth West Valley Clinic

141

2012

Intakes

192

2013

Adoptions

132